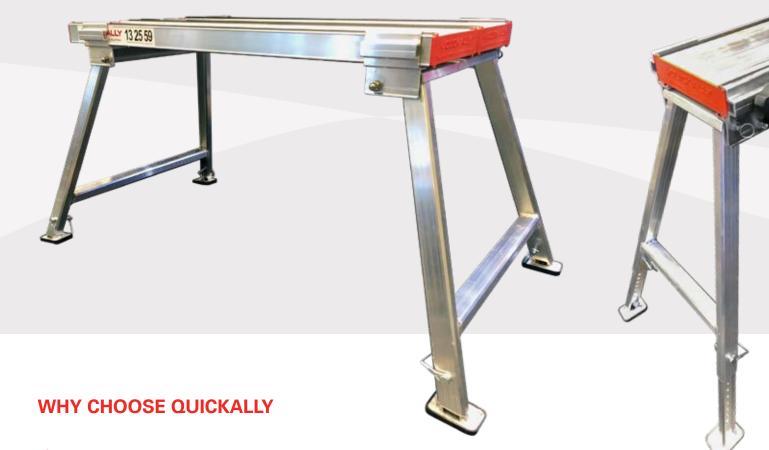

## **ALUMINIUM PLANK LEG SETS**

- Sturdy lightweight aluminium construction.
- ✓ 225 kg WLL (industrial).
- ✓ Non slip rubber feet.
- ✓ Suits most aluminium planks
- ✓ Height adjustable legs.
- ✓ Single side step for safe access to the platform.
- ✓ Perfect for working in confined spaces.
- ✓ Ideal for all trades including painting, plastering, plumbing & car detailing.
- ✓ Designed & manufactured in Australia.

- ✓ Adjustable heights: 2 x models available 400-600 & 600-800 mm
- ✓ Available options: Fixed / Adjustable and Collapsible
- ✓ Platform Width: 225 & 450mm

ADJUSTABLE LEG

132 559 admin@quickally.com.au

10 H