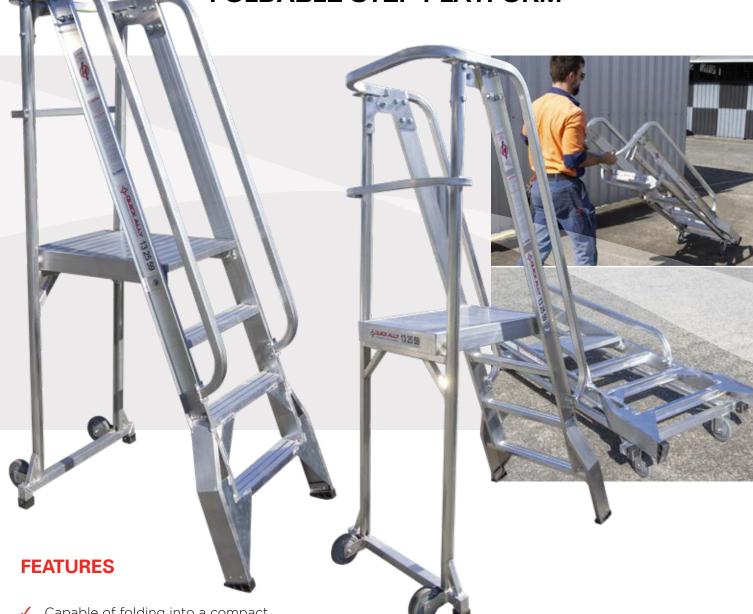

## **FOLDABLE STEP PLATFORM**

- Capable of folding into a compact, easy-to-manage size for convenient relocation and/or storage for later use.
- Durable, lightweight aluminium construction ensures long term value and easy portability
- ✓ Generous working platform area (600mm x 800mm) allows safe movement while performing any task
- ✓ Ribbed step treads minimise the risk of slipping

- ✓ Select your required working height, with products ranging from 600mm to 3mtr high
- ✓ Two (2) and four (4) wheel options available to suit your mobility and usage requirements
- Options include walkthrough, left-hand and/or right hand access, expanded mesh platform for vision purposes and drop down safety bar
- Proudly Australian designed and manufactured to comply with the relevant Australian