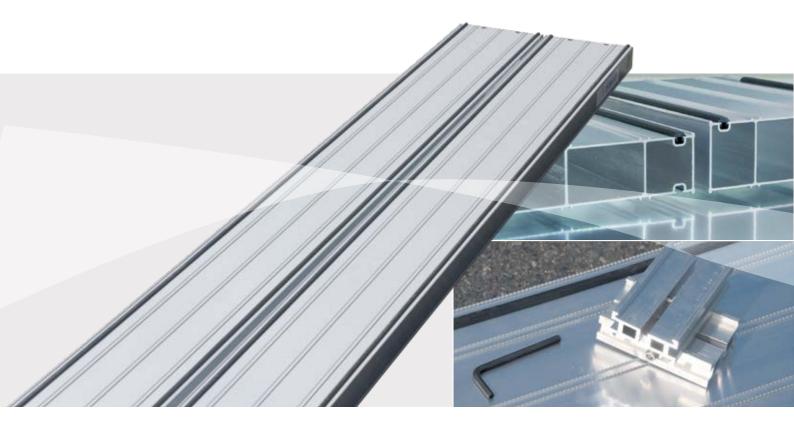

## WHY CHOOSE QUICKALLY

- ✓ Plank profile has a four (4) chamber design for superior strength.
- ✓ Full length knurling satisfies the grip requirements of Australian Scaffold Standards -Plank Standard AS/NZS 1577:2013 .
- Rubber strips inserted both sides for additional safety.
- ✓ Plank lock sits flush with the connecting planks to provide a safe, sturdy work area.
- ✓ Glass reinforced, moulded end caps.
- ✓ Designed & manufactured in Australia.

- ✓ Standard lengths: 1.0m, 1.5m, 2.0m, 2.4 m, 3.0 m, 4.0 m, 5.0 m, 6.0 m. Other lengths available upon request.
- ✓ Plank profile dimensions: 50 mm (h) with a 1.8 mm wall thickness.
- ✓ Single plank is rated to a working load limit (WLL) of 205 kg (max. span 3.0 m); two planks are rated to 225 kg WLL (max. span 5.4 m) when used in conjunction with plank locks.
- ✓ Plank weight: 3.6 kg/m.